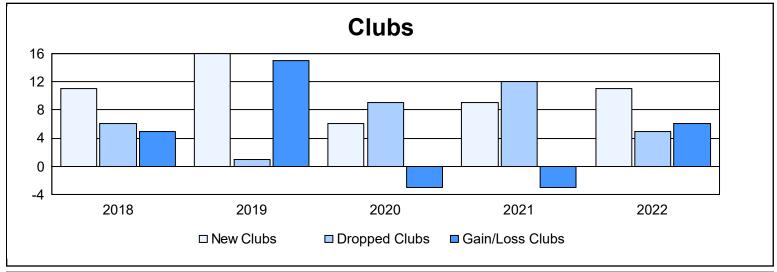

District 322 B1 As of June 2022 Cumulative

| Year      | New<br>Clubs | Dropped<br>Clubs | Gain/<br>Loss<br>Clubs | New<br>Members | Charter<br>Members | Reinstate<br>Members | Transfer<br>Members | Total<br>Member<br>Added | Total<br>Members<br>Dropped | Gain/<br>Loss<br>Members |
|-----------|--------------|------------------|------------------------|----------------|--------------------|----------------------|---------------------|--------------------------|-----------------------------|--------------------------|
| 2017-2018 | 11           | 6                | 5                      | 391            | 236                | 18                   | 0                   | 645                      | 549                         | 96                       |
| 2018-2019 | 16           | 1                | 15                     | 894            | 483                | 63                   | 65                  | 1,505                    | 514                         | 991                      |
| 2019-2020 | 6            | 9                | -3                     | 161            | 138                | 15                   | 16                  | 330                      | 1,178                       | -848                     |
| 2020-2021 | 9            | 12               | -3                     | 315            | 202                | 13                   | 1                   | 531                      | 719                         | -188                     |
| 2021-2022 | 11           | 5                | 6                      | 434            | 303                | 28                   | 2                   | 767                      | 538                         | 229                      |
| Average   | 11           | 7                | 4                      | 439            | 272                | 27                   | 17                  | 756                      | 700                         | 56                       |